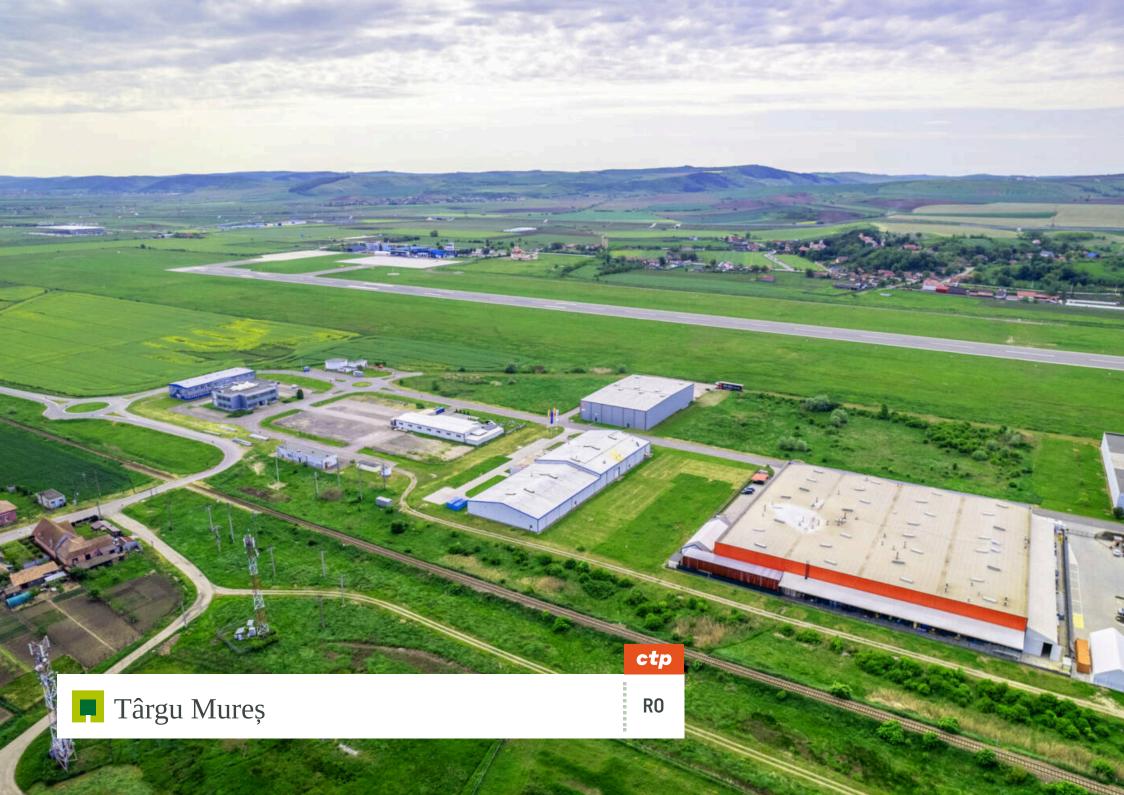

## Next to the airport

Strategically located within the Industrial Park Mures, in the vicinity of Transylvania Târgu Mureş International Airport, at only 15 km away from the center of the city. PARK FEATURES

- ► Near A3 Transylvania Highway
- ► Near Targu Mures Airport
- ► Industrial And Financial Centre.

CTPARK TÂRGU MUREȘ

# Production and warehouses in the center of Romania

# CTPark Târgu Mureș

AVAILABLE NOW