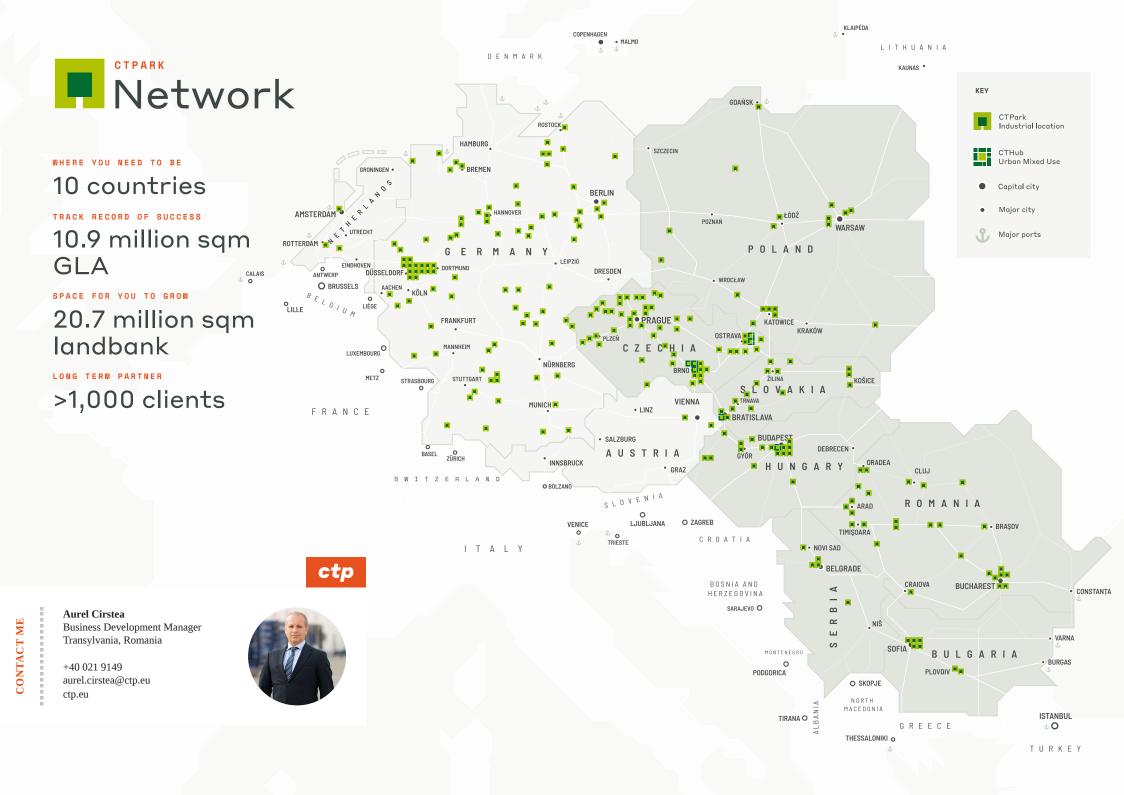

#### MAJOR CITIES

| Cluj-Napoca | 98 km  |
|-------------|--------|
| Bucharest   | 340 km |
| Timisoara   | 355 km |
| Belgrade    | 495 km |
| Budapest    | 635 km |